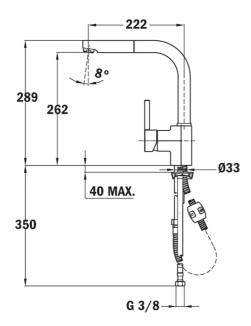

## **DIMENSIONS**

Product height (mm): 289 Product width (mm): Product depth (mm): Product length (mm): Net weight (Kg): 2,7