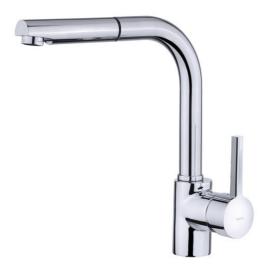

#### MAESTRO ARK 938

Single lever kitchen faucet with removable super durable and high spout aerator anticalcáreo

Anti-Scale

Pull Out Shower

Resistance

Swivel Spout

#### **FEATURES**

Swivel spout
Pull-out shower
New extra resistant flexible hose
3/8" flexible inlet pipes • Anti-scale aerator
For ½" connection versions please check with your sales contact person

## **DIMENSIONS**

Product height (mm): 289 Product width (mm): Product depth (mm): Product length (mm): Net weight (Kg): 2,7