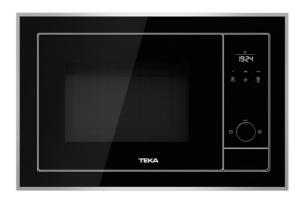

# **FEATURES**

Microwave + Grill Capacity: 20 litres

Touch Control panel with TFT white display

5 power levels, 700 W 3 direct access menus Quick start + 30

Automatic defrosting by time and weight

Children safety block Double glazed door Quartz Grill, 1000 W 1 Round grid

### **COLOURS**

40584200

Black Glass with StainlessSteel frame