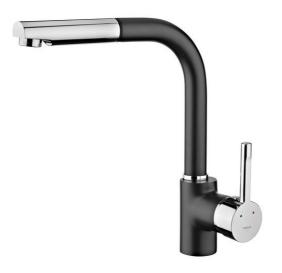

## MAESTRO ARK 938 BLACK

# Single Lever Kitchen Tap with pull-out shower

Anti-Scale Aerator

Pull Out Shower

Resistance

Swivel Spout

## **FEATURES**

High spout pull-out kitchen tap
Swivel spout
Anti-scale aerator
Pull-out 1 function: normal
Extra resistant flexible hose
Cartridge with ceramic discs of high resistance
Highly precise temperature control
Greater handling sensitivity with smoother movements
3/8" flexible inlet pipes