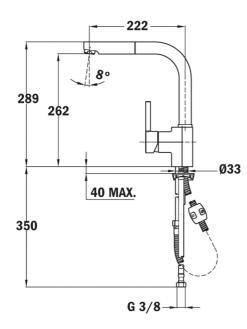

## **DIMENSIONS**

Product height (mm): 289
Product width (mm):
Product depth (mm):
Product length (mm):
Net weight (Kg): 2,7