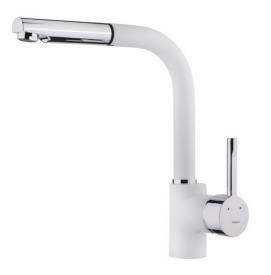

# MAESTRO ARK 938 WHITE

# Single Lever Kitchen Tap with pull-out shower

Anti-Scale Aerator

Pull Out Shower

t Resistance

Swivel Spout

### **FEATURES**

High spout pull-out kitchen tap
Swivel spout
Anti-scale aerator
Pull-out 1 function: normal
Extra resistant flexible hose
Cartridge with ceramic discs of high resistance
Highly precise temperature control
Greater handling sensitivity with smoother movements
3/8" flexible inlet pipes