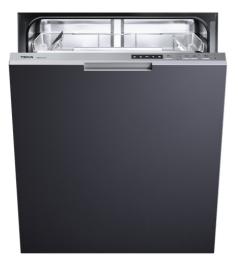

#### TOTAL DW8 55 FI

**TEKA** 

Built-in Dishwasher for 12 place settings and 5 washing programs

### **FEATURES**

Fully Integrated Dishwasher Electronic Control Panel Place settings: 12 Washing Programs: 5 Washing temperatures : 45°, 55°, 60° and 65° C Half Load Fast Program 30 minutes Eco Program Full AquaStop safety system 3-6-9 hours Delay Timer Adjustable upper basket Adjustable Back Feet from Front Energy class: A+/A Noise Level: 49 dBA

# COLOURS

Stainless Steel