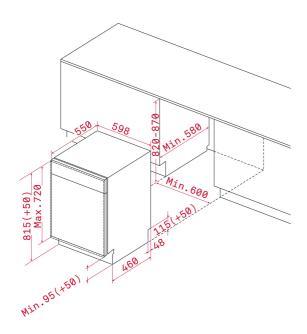

## DIMENSIONS

Product height (mm): 815-865 Product width (mm): 598 Product depth (mm): 550 Product length (mm): Net weight (Kg): 32,5