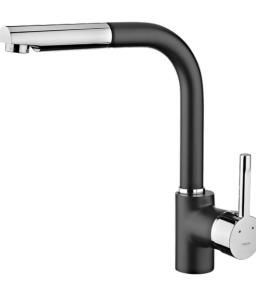

**ARK 938 CARBON** Single lever kitchen tap with pull-out shower

Anti-Scale

Aerator

Shower

Resistance Swivel spout

## **FEATURES**

High spout pull-out kitchen tap Swivel spout Anti-scale aerator Pull-out 1 function: normal Extra resistant flexible hose Cartridge with ceramic discs of high resistance Highly precise temperature control Greater handling sensitivity with smoother movements 3/8" flexible inlet pipes