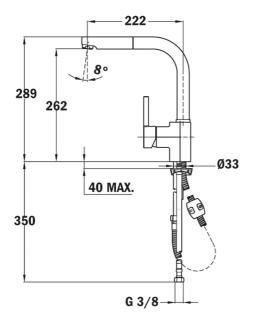

## DIMENSIONS

Product height (mm): 289 Product width (mm): Product depth (mm): Product length (mm): Net weight (Kg): 2,7