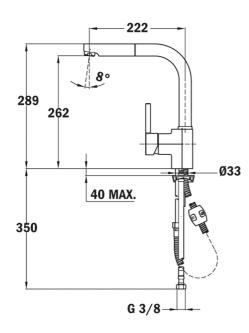

## **DIMENSIONS**

Product height (mm): 289
Product width (mm):
Product depth (mm):
Product length (mm):
Net weight (Kg): 2,7