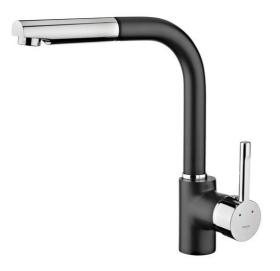

# MAESTRO ARK 938 CARBON

Single lever kitchen tap with pull-out shower

Anti-Scale Aerator

=

Pull Out Resistance Shower

Swivel Spout

## **FEATURES**

High spout pull-out kitchen tap
Swivel spout
Anti-scale aerator
Pull-out 1 function: normal
Extra resistant flexible hose
Cartridge with ceramic discs of high resistance
Highly precise temperature control
Greater handling sensitivity with smoother movements
3/8" flexible inlet pipes