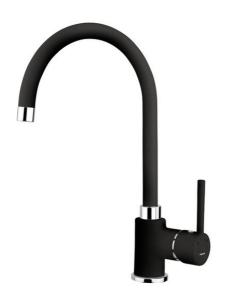

# Kitchen tap mixer with high swivel spout

Anti-Scale Aerator

Swivel Spout

## **FEATURES**

High spout kitchen tap
Swivel spout
Anti-scale aerator
Cartridge with ceramic discs of high resistance
Highly precise temperature control
Greater handling sensitivity with smoother movements
3/8" flexible inlet pipes

## **COLOURS**

|   | 55995020CN | Carbon         |
|---|------------|----------------|
| Ш | 55995020Q  | Chrome         |
|   | 55995020Q  | Metallic Black |