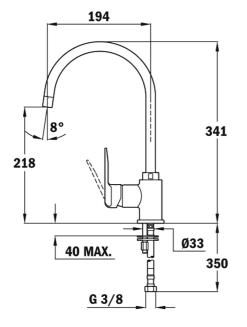

# DIMENSIONS

Product height (mm): 341 **Product width (mm):** Product depth (mm): Product length (mm): Net weight (Kg): 1,55