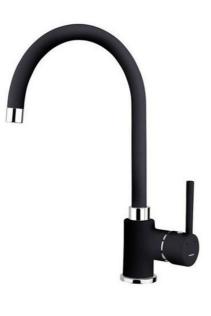

#### TOTAL SP 995 METALLIC BLACK

Kitchen tap mixer with high swivel spout

Aerator

## **FEATURES**

High spout kitchen tap Swivel spout Anti-scale aerator Cartridge with ceramic discs of high resistance Highly precise temperature control Greater handling sensitivity with smoother movements 3/8" flexible inlet pipes

# **COLOURS**

| 55995020Q  | Metallic Black |
|------------|----------------|
| 55995020CN | Chrome         |
| 55995020CN | Carbon         |