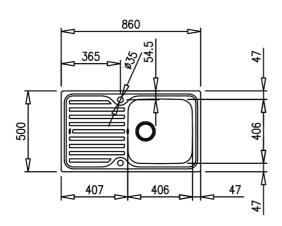

### **DIMENSIONS**

Product height (mm): Product width (mm): 500 Product depth (mm): 190 Product length (mm): 860 Net weight (Kg): 4,06