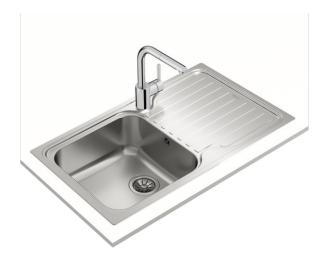

# CLASSIC 1B 1D REV BW W/OVF MBK PAL/CAR

Inset Stainless Steel Sink

Antibacterial Lifetime

#### **FEATURES**

Stainless steel sink, One bowl and One drainer

Finish: Polished

Inset installation, Reversible drainer

 $3\frac{1}{2}$ " manual basket waste with overflow and siphon

50 cm base unit Thickness: 0.8 mm