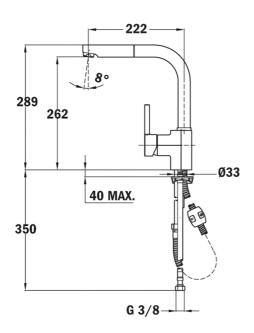

Greater handling sensitivity with smoother movements

Easy-Quick fixation system

Anti-scale aerator

**DIMENSIONS** 

Product width (mm):

Product depth (mm): Product length (mm): Net weight (Kg): 2,08

**COLOURS** 

Certified 1/2"" flexible inlet pipes

Product height (mm): 296

Anti-Scale Pull Out Aerator Shower

Easy installation

Eco Resistance

Swivel spout

539381280 Chrome