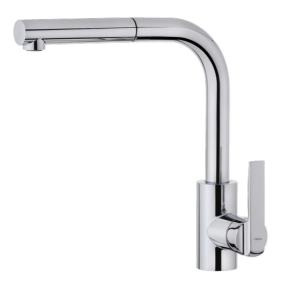

## IN 938 1/2" ECO CHROME

Single lever Kitchen Tap with pull-out shower

## **FEATURES**

Swivel spout

Pull-out shower 1 function

New extra resistant certified flexible pull-out hose

35mm cartridge

Cartridge with ceramic discs of high resistance

Highly precise temperature control

Greater handling sensitivity with smoother movements

Easy-Quick fixation system

Anti-scale aerator

**DIMENSIONS** 

Product width (mm):

Product depth (mm): Product length (mm): Net weight (Kg): 2,08

**COLOURS** 