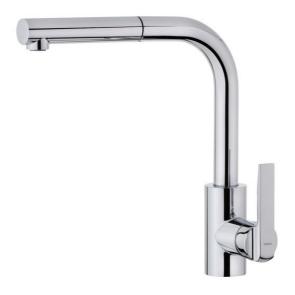

## MAESTRO IN 938 1/2" ECO CHROME

Single lever Kitchen Tap with pull-out shower

## **FEATURES**

Swivel spout

Pull-out shower 1 function

New extra resistant certified flexible pull-out hose

35mm cartridge

Cartridge with ceramic discs of high resistance

Highly precise temperature control

Greater handling sensitivity with smoother movements

Easy-Quick fixation system

Anti-scale aerator

**DIMENSIONS** 

Certified 1/2"" flexible inlet pipes

Easy\_Quick

Anti-Scale Aerator

Pull Out Shower