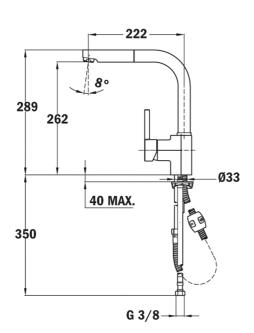

Greater handling sensitivity with smoother movements

Easy-Quick fixation system

Anti-scale aerator

**DIMENSIONS** 

Certified 1/2"" flexible inlet pipes

Easy\_Quick

Anti-Scale Aerator

Pull Out Shower

Eco

Resistance

Swivel Spout

Product width (mm): Product depth (mm): Product length (mm):

Net weight (Kg): 2,08

**COLOURS** 

539381280 Chrome