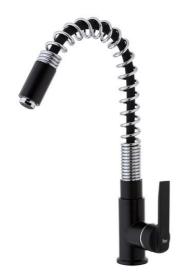

## MAESTRO IN 934 N 1/2" ECO BLACK

# Semi-professional Kitchen Tap mixer with flexible spout

Aerator

Anti-Scale Easy\_Quick

Swivel Spout

### **FEATURES**

Swivel and flexible spout 35mm cartridge Cartridge with ceramic discs of high resistance Highly precise temperature control Greater handling sensitivity with smoother movements Easy-Quick fixation system Anti-scale aerator Certified 1/2"" flexible inlet pipes