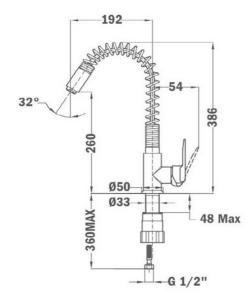

### **DIMENSIONS**

Product height (mm): Product width (mm): Product depth (mm): Product length (mm): Net weight (Kg): 2,08