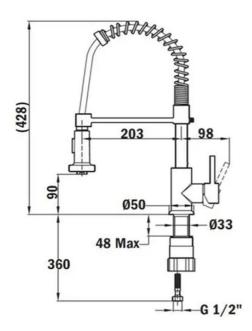

# **DIMENSIONS**

Product height (mm): 428

Product width (mm):

Product depth (mm):

Product length (mm):

Net weight (Kg): 1,67