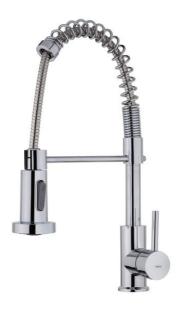

## **IN 939 1/2" ECO CHROME**

Anti-Scale Aerator

High Resistance

Pull Down Easy Shower installation

Eco

Swivel spout

#### **FEATURES**

Swivel and flexible spout

Pull down shower 2 functions: normal and shower

High resistant flexible spring

Stainless Steel flexible hose

35 mm cartridge

Cartridge with ceramic discs of high resistance

Highly precise temperature control

Greater handling sensitivity with smoother movements

Anti-scale aerator

Easy-Quick fixation system

Certified 1/2" flexible inlet pipes