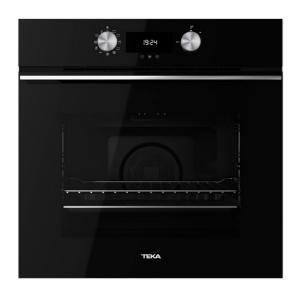

HydroClean SurroundTemp 70L

Plus Pyrolysis Extension Telescopic Guide

#### **FEATURES**

Urban color Edition
Multifunction SurroundTemp

8 Cooking functions

Pyrolysis self-cleaning system & automatic HydroClean system

Touch control display

**Digital Timer** 

Chrome supports with 5 cooking levels

1 Plus Extension telescopic guide

Quadruple glazed door

Children safety lock

Mechanical quick preheating

Anti-tip deep tray

Tangential ventilation Plus with 2 speeds

Gross/net capacity: 71/70 litres

### **COLOURS**

111000008

Black glass