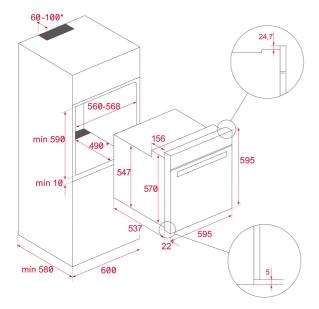

#### **DIMENSIONS**

Product height (mm): 595 Product width (mm): 595 Product depth (mm): 537+22 Product length (mm): Net weight (Kg): 34