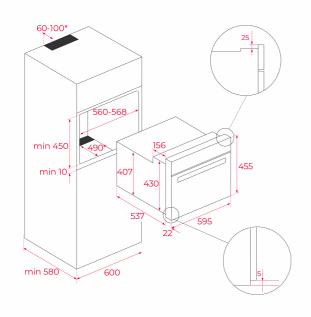

### DIMENSIONS

Product height (mm): 455 Product width (mm): 595 Product depth (mm): 559 Product length (mm): Net weight (Kg): 28,4