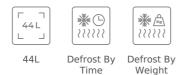

## FEATURES

Urban Colors Edition Microwave + Grill - 3 Cooking functions Capacity, gross/net: 45/44 litres 1400 W grill 0-90 min. Timer Quick start 30 chromed guides 5 Cooking heights 1 reinforced grids Touch Control panel with LED display 5 power levels, 1000 W Automatic disconnection security system Tangential ventilation Defrost by time and weight Double Glazed door