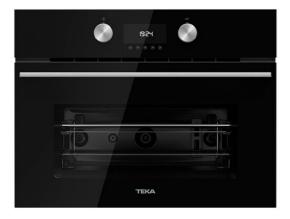

#### MLC 8440 BK

Urban Colors Edition Built-in Microwave + Grill with 3 Cooking functions in 45cm

## FEATURES

Urban Colors Edition Microwave + Grill - 3 Cooking functions Capacity, gross/net: 45/44 litres 1400 W grill 0-90 min. Timer Quick start 30 chromed guides 5 Cooking heights 1 reinforced grids Touch Control panel with LED display 5 power levels, 1000 W Automatic disconnection security system Tangential ventilation Defrost by time and weight Double Glazed door

# COLOURS

Black glass