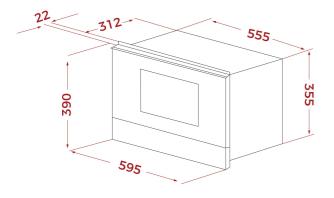

## **DIMENSIONS**

Product height (mm): 390 Product width (mm): 595 Product depth (mm): 334 Product length (mm): Net weight (Kg): 23,2