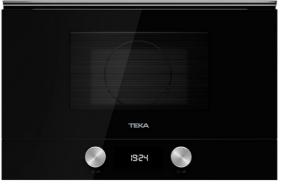

# **FEATURES**

**Urban Colors Edition** Ceramic base microwave + grill Electronic glass control panel with digital clock Dropdown grill, 1.200W 5 power levels, 850 W out Stainless steel cavity Ceramic base with uniform heating Forced tangential ventilation Program selector and electronic functions Quick start 30" Defrost (5 programs) 9 direct access menus Browning plate and reinforced grill grid

# **COLOURS**

112030001 Black glass