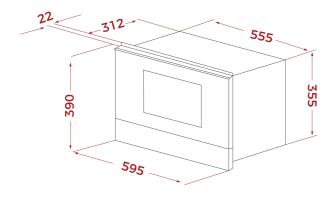

### **DIMENSIONS**

Product height (mm): 390 Product width (mm): 595 Product depth (mm): 334 Product length (mm): Net weight (Kg): 23,2