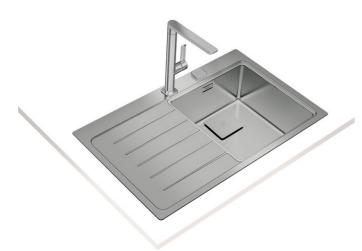

#### **ZENIT RS15 1B 1D 86**

#### **FEATURES**

PureLine stainless steel sink 1 bowl and 1 drainer, left hand Inset installation 18/10 Stainless steel Easy clean radius R15 corners  $3\frac{1}{2}\text{"}$  SQ automatic basket waste with siphon Decorative SQ cover SilentSmart, 50% less noise 200 mm deep bowl Thick steel sheet 50 cm base unit

Main bowl depth: 200mm

Antibacterial Lifetime warranty SilentSmart

R15, easy to clean

#### **DIMENSIONS**

Product height (mm): Product width (mm): 520 Product depth (mm): 200 Product length (mm): 860 Net weight (Kg): 5,51