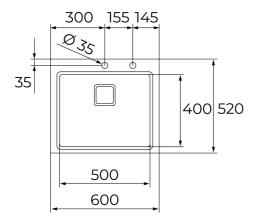

## **DIMENSIONS**

Product height (mm): Product width (mm): 520 Product depth (mm): 200 Product length (mm): 600 Net weight (Kg): 4,7