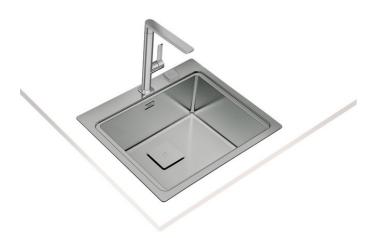

# **ZENIT RS15 1B AUTO PRO TEKA** Inset Stainless Steel Sink with one bowl

Main bowl depth: 200mm

Antibacterial Lifetime warranty SilentSmart

R15, easy to clean

#### **FEATURES**

PureLine stainless steel sink 1 bowl Inset installation 18/10 Stainless steel Easy clean radius R15 corners  $3\frac{1}{2}\text{"}$  SQ automatic basket waste with overflow and siphon Decorative SQ cover SilentSmart, 50% less noise 200 mm deep bowl Thick steel sheet 60 cm base unit