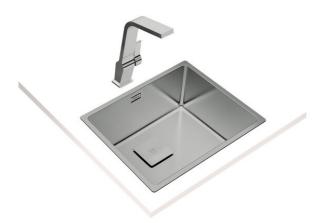

Main bowl

depth:

200mm

**TEKA** 

R15, easy

to clean

Antibacterial Lifetime warranty

SilentSmart

## **FEATURES**

PureLine stainless steel sink, One bowl Finish: Polished 3-in-1 installation: Inset/top, undermount & flush Easy clean radius R15 corners  $3\frac{1}{2}$  " SQ manual basket waste with overflow and siphon Decorative SQ cover SilentSmart, 50% less noise 60 cm base unit Thickness: 1.0 mm Packaging: Individual carton box

## DIMENSIONS

Product height (mm): Product width (mm): 440 Product depth (mm): 200 Product length (mm): 540 Net weight (Kg): 4,1