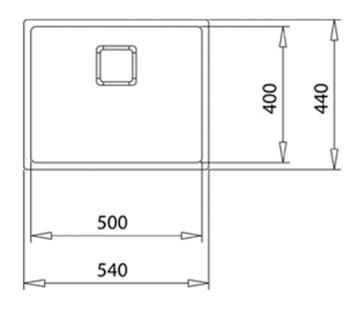

## DIMENSIONS

Product height (mm): Product width (mm): 440 Product depth (mm): 200 Product length (mm): 540 Net weight (Kg): 4,1