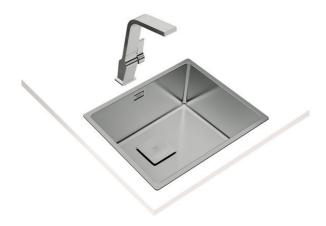

# MAESTRO FLEXLINEA RS15 50.40

Main bowl depth: 200mm

Antibacterial Lifetime

warranty SilentSmart

R15, easy to clean

# **FEATURES**

PureLine stainless steel sink, One bowl

Finish: Polished

3-in-1 installation: Inset/top, undermount & flush

Easy clean radius R15 corners

3½" SQ manual basket waste with overflow and siphon

Decorative SQ cover SilentSmart, 50% less noise

## **DIMENSIONS**

Product height (mm): Product width (mm): 440 Product depth (mm): 200 Product length (mm): 540 Net weight (Kg): 4,1