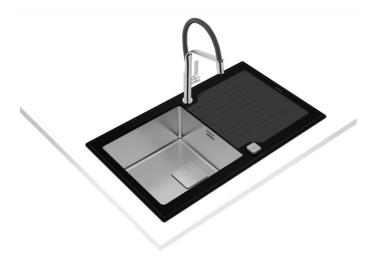

# MAESTRO DIAMOND RS15 1B 1D 86 BK

Urban Colors Edition Inset Glass Sink with one bowl and one drainer

Main bowl depth: 200mm

/l Antibacterial

l Lifetime warranty + SilentSmart

R15, easy to clean

### **FEATURES**

**Urban Colors Edition** 

PureLine glass sink, 1 inox bowl and 1 drainer Finish: Polished, Inset installation, Reversible drainer Safety tempered glass with bevelled edges, impact resistance, high temperatures and thermal shocks

Easy clean radius R15 corners

 $3\frac{1}{2}\mbox{" SQ}$  automatic basket waste with overflow and siphon

Decorative SQ cover SilentSmart, 50% less noise

50 cm base unit

Thickness: 8 mm top / 1.0 mm bowl Packaging: Individual carton box