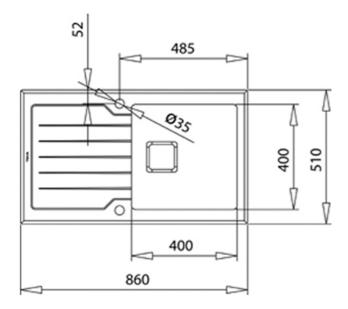

# **DIMENSIONS**

Product height (mm): Product width (mm): 510 Product depth (mm): 200 Product length (mm): 860 Net weight (Kg): 3,48