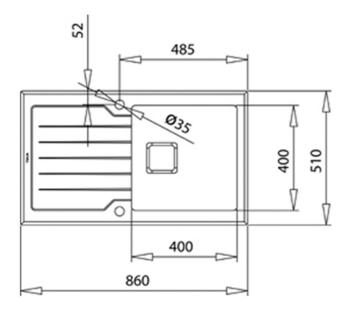

# **DIMENSIONS**

Product height (mm): 200 Product width (mm): 510 Product depth (mm): 200 Product length (mm): 860 Net weight (Kg): 3,48