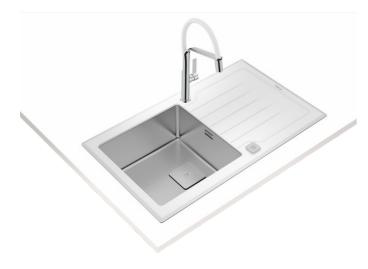

#### Urban Colors Edition Inset Glass Sink with one bowl and one drainer

Main bowl depth: 200mm

Antibacterial

Lifetime warranty SilentSmart

R15, easy to clean

### **FEATURES**

**Urban Colors Edition** 

PureLine glass sink, 1 inox bowl and 1 drainer Finish: Polished, Inset installation, Reversible drainer Safety tempered glass with bevelled edges, impact resistance, high temperatures and thermal shocks

Easy clean radius R15 corners

3½" SQ automatic basket waste with siphon

Decorative SQ cover SilentSmart, 50% less noise

50 cm base unit

Thickness: 8 mm top / 1.0 mm bowl Packaging: Individual carton box