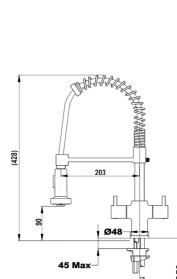

Two Handles Professional Kitchen Tap with swivel and flexible spout

Easy\_Quick Resistance

Anti-Scale Aerator

High Pull Down Resistance Shower

Swivel Spout

### FEATURES

Professional kitchen tap Swivel and flexible spout Anti-scale aerator Pull-down shower 2 functions: normal & shower spray High resistant flexible spring Stainless steel flexible hose Cartridge with ceramic discs of high resistance Highly precise temperature control Greater handling sensitivity with smoother movements Easy-Quick fixation system 3/8" flexible inlet pipes

## DIMENSIONS

Product height (mm): 428 Product width (mm): Product depth (mm): Product length (mm): Net weight (Kg): 1,48