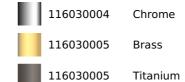

## TOTAL ICC 915 CHROME

# ТЕКА

### Single Lever Kitchen Tap with swivel spout



#### **REFERENCE**

REF: 116030004 EAN: 8434778002973

#### **FEATURES**

High spout kitchen tap
Swivel Spout
Anti-scale aerator
Cartridge with ceramic discs of high resistance
Highly precise temperature control
Greater handling sensitivity with smoother movements
Surface resistant to daily use
3/8" - 1/2" flexible inlet pipes







Anti-Scale Aerator

Fingerprint-Proof

PVD

Swivel Spout

#### **DIMENSIONS**

Product height (mm): 313 Product width (mm): Product depth (mm): Product length (mm): Net weight (Kg): 1,65

#### **COLOURS**