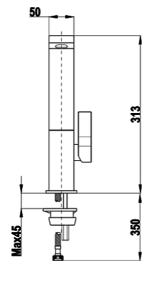

#### **DIMENSIONS**

Product height (mm): 313 Product width (mm): Product depth (mm): Product length (mm): Net weight (Kg): 1,65