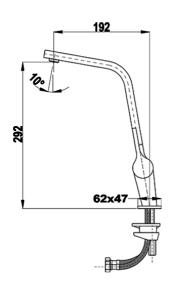

#### **DIMENSIONS**

Product height (mm): 313 Product width (mm): Product depth (mm): Product length (mm): Net weight (Kg): 1,65