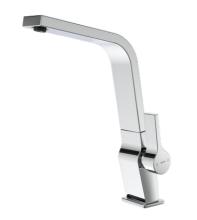

## TOTAL ICC 915 CHROME

### Single Lever Kitchen Tap with swivel spout

#### **FEATURES**

High spout kitchen tap
Swivel Spout
Anti-scale aerator
Cartridge with ceramic discs of high resistance
Highly precise temperature control
Greater handling sensitivity with smoother movements
Surface resistant to daily use
3/8" - 1/2" flexible inlet pipes