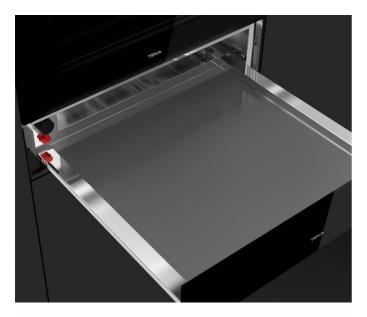

#### FEATURES

Plate warmer

Temperature range: 30°-80° 6 plates setting: 6 dinner plates (24 cm), 6 deep plates (10 cm), and 3 serving platters (17, 19 and 32 cm) or 20 dinner plates (28 cm) or 40 tea cups or 80 coffee cups. Pull out telescopic drawer Push-pull opening system Anti-sliding base Frontal glass not included. Options available: 111890003 - Night River Black 111890003 - White Marble 111890004 - Stone Grey 111890005 - Steam Grey 111890006 - London Brick Brown