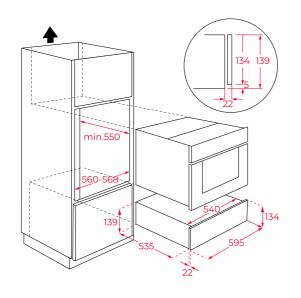

### DIMENSIONS

Product height (mm): 140 Product width (mm): 595 Product depth (mm): 557 Product length (mm): Net weight (Kg): 18