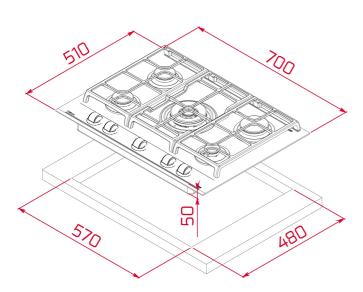

### **DIMENSIONS**

Product height (mm): 98 Product width (mm): 700 Product depth (mm): 510 Product length (mm): Net weight (Kg): 13,5