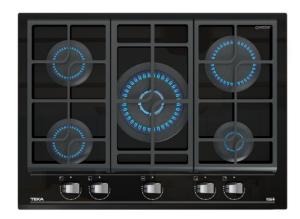

#### **FEATURES**

**Urban Colors Edition** 

Gas on Glass with ExactFlame and bevelled front

Front control knobs with ergonomic design

Ceramic glass surface

9 power levels with precise control of the flame

5 gas burners

1 double ring burner,4,00 kW

2 semi-fast burners,1,75 kW

1 fast burner,2,80 kW

1 auxiliary burner,1,00 kW

Auto-lock safety device (Thermocouples)

Automatic-ignition in every burner, activated through control

knobs

Optional Wok support

Large cast iron pan grids

Easy installation kit

Type of Gas: Natural

#### **COLOURS**

112570054

Black glass