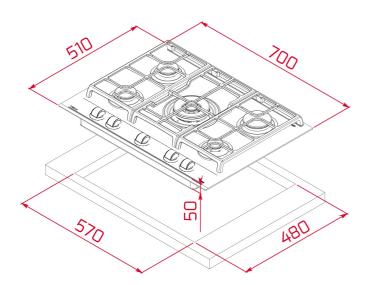

## DIMENSIONS

Product height (mm): 98 Product width (mm): 700 Product depth (mm): 510 **Product length (mm):** Net weight (Kg): 13,5