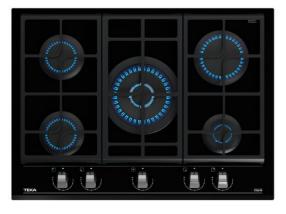

### **FEATURES**

Urban Colors Edition Gas on Glass with ExactFlame and bevelled front Front control knobs with ergonomic design Ceramic glass surface 9 power levels with precise control of the flame 5 gas burners 1 double ring burner,4,00 kW 2 semi-fast burners,1,75 kW 1 fast burner,2,80 kW 1 auxiliary burner,1,00 kW Auto-lock safety device (Thermocouples) Automatic-ignition in every burner, activated through control knobs **Optional Wok support** Large cast iron pan grids Easy installation kit Type of Gas: Natural

# **COLOURS**

Black glass