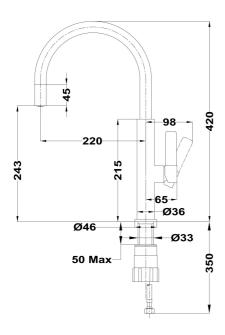

## **DIMENSIONS**

Product height (mm): 420 Product width (mm): Product depth (mm): Product length (mm): Net weight (Kg): 1,77