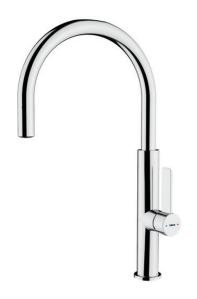

# **TOTAL FOT 995 CHROME**

# Single Lever Kitchen Tap with aerator integrated in spout

Anti-Scale Aerator

Easy\_Quick

Saving Water

Swivel Spout

# **FEATURES**

High spout kitchen tap Swivel spout Anti-scale aerator Cartridge with ceramic discs of high resistance Highly precise temperature control Greater handling sensitivity with smoother movements Easy-Quick fixation system 3/8" - 1/2" flexible inlet pipes