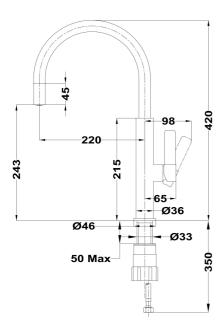

# **DIMENSIONS**

Product height (mm): 420 Product width (mm): Product depth (mm): Product length (mm): Net weight (Kg): 1,77