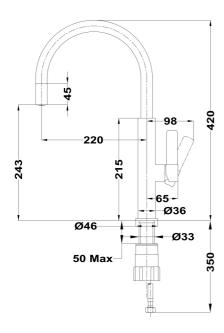

## **DIMENSIONS**

Product height (mm): 420 Product width (mm): Product depth (mm): Product length (mm): Net weight (Kg): 0,95