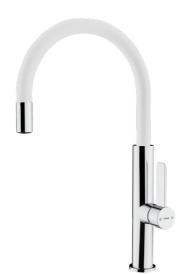

## **FOT 995 CHROME WHITE**

Anti-Scale Aerator

Easy installation

Saving Water

Swivel spout

# **FEATURES**

High spout kitchen tap Swivel spout Anti-scale aerator Cartridge with ceramic discs of high resistance Highly precise temperature control Greater handling sensitivity with smoother movements Easy-Quick fixation system 3/8" - 1/2" flexible inlet pipes