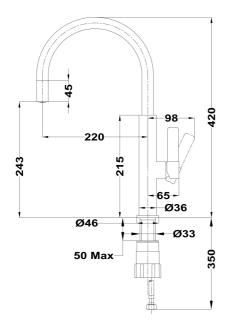

# DIMENSIONS

Product height (mm): 420 Product width (mm): Product depth (mm): **Product length (mm):** Net weight (Kg): 0,95