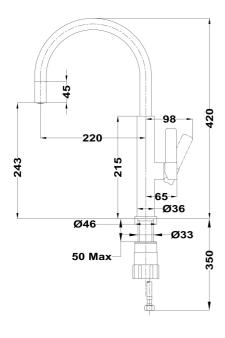

### **DIMENSIONS**

Product height (mm): 420 Product width (mm): Product depth (mm): Product length (mm): Net weight (Kg): 0,95