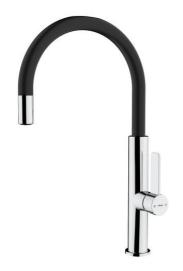

#### **TOTAL FOT 995 CHROME BLACK**

Single Lever Kitchen Tap with aerator integrated in spout

Anti-Scale Aerator

cale Easy\_Quick

Saving Water

Swivel Spout

#### **FEATURES**

High spout kitchen tap
Swivel spout
Anti-scale aerator
Cartridge with ceramic discs of high resistance
Highly precise temperature control
Greater handling sensitivity with smoother movements
Easy-Quick fixation system
3/8" - 1/2" flexible inlet pipes