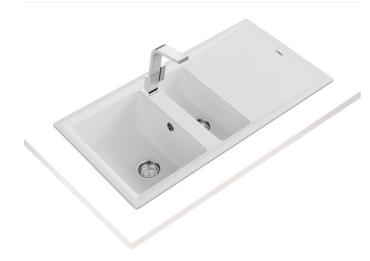

## MAESTRO STONE 60 B-TG 11/2B 1D 31/2 W/OVF SP WHITE

Inset Tegranite Sink with two bowls, one auxiliary bowl and one drainer

Main bowl depth: 200mm

/1

Colour E Intensity

Easy Clean Food safe

High resistance

### **FEATURES**

Tegranite+ sink

1 bowl, 1 auxiliary bowl and 1 drainer

 $\label{thm:linear_equation} \mbox{High resistance surface to impacts, thermal shocks and high}$ 

temperatures

Excellent UV resistance against decoloring

Bacteria-free surface very easy to clean

Inset installation

Reversible drainer

80% quartz and resins

3½" manual basket waste with overflow and siphon

200 and 140 mm deep bowl

60 cm base unit