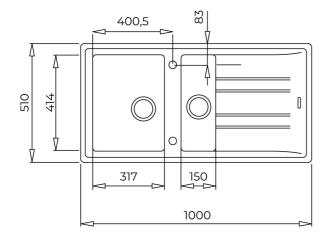

## **DIMENSIONS**

Product height (mm): Product width (mm): 510 Product depth (mm): 200 Product length (mm): 1000

Net weight (Kg): 15