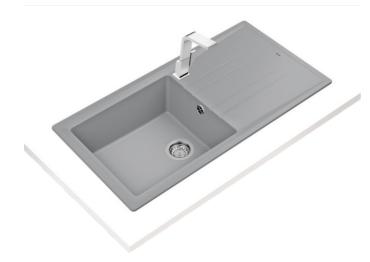

#### STONE 60 L-TG 1B 1D M. GREY

Inset Tegranite Sink with one bowl and one drainer

#### **FEATURES**

Tegranite+ sink, One bowl and one drainer
Inset installation, Reversible drainer
High resistance surface to impacts, thermal shocks
and high temperatures
Excellent UV resistance against decoloring
Bacteria-free surface very easy to clean, 80%
quartz and resins

#### **DIMENSIONS**

Product height (mm): Product width (mm): 510 Product depth (mm): 200 Product length (mm): 1000 Net weight (Kg): 13,5