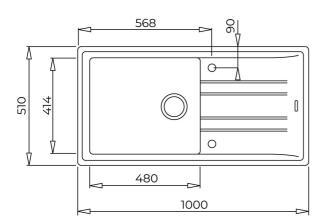

# **DIMENSIONS**

Product height (mm): Product width (mm): 510 Product depth (mm): 200 Product length (mm): 1000 Net weight (Kg): 13,5