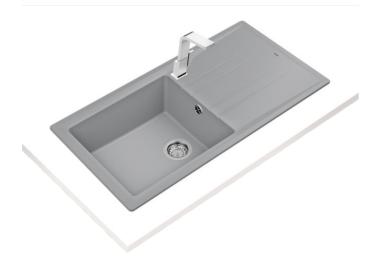

### MAESTRO STONE 60 L-TG 1B 1D M. GREY

Inset Tegranite Sink with one bowl and one drainer

#### **FEATURES**

Tegranite+ sink, One bowl and one drainer
Inset installation, Reversible drainer
High resistance surface to impacts, thermal shocks
and high temperatures
Excellent UV resistance against decoloring
Bacteria-free surface very easy to clean, 80%
quartz and resins

3½" manual basket waste with overflow and siphon 60 cm base unit

Thickness: 10 mm bowl / 7 mm top Packaging: Individual carton box