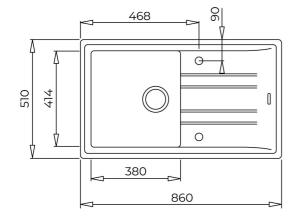

# **DIMENSIONS**

Product height (mm): Product width (mm): 510 Product depth (mm): 200 Product length (mm): 860 Net weight (Kg): 11,5