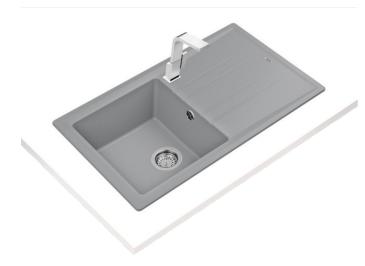

# STONE 50 B-TG 1B 1D M. GREY

Inset Tegranite Sink with one bowl and one drainer

depth:

200mm

Colour Easy Clean Food safe Intensity

High resistance

## **FEATURES**

Tegranite+ sink

1 bowl and 1 drainer

High resistance surface to impacts, thermal shocks and high

temperatures

Excellent UV resistance against decoloring

Bacteria-free surface very easy to clean

Inset installation

Reversible drainer

80% quartz and resins

3½" manual basket waste with overflow and siphon

200 mm deep bowl

50 cm base unit