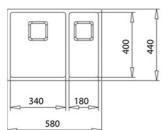

# DIMENSIONS

Product height (mm): Product width (mm): 440 Product depth (mm): 200 Product length (mm): 580 Net weight (Kg): 5,02