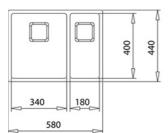

## DIMENSIONS

Product height (mm): Product width (mm): 440 Product depth (mm): 200 Product length (mm): 580 Net weight (Kg): 5,02