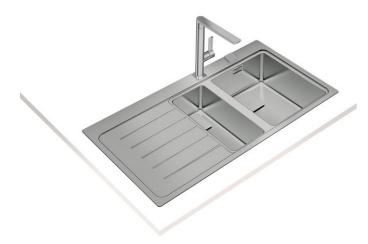

Main bowl depth: 200mm

n bowl Antibad epth: Jomm

Antibacterial Lifetime warranty + SilentSmart

R15, easy to clean

### **FEATURES**

PureLine stainless steel sink

1 bowl, 1 auxiliary bowl and 1 drainer, left hand
Inset installation

18/10 Stainless steel

Easy clean radius R15 corners

3½" SQ automatic basket waste with siphon

Decorative SQ cover

SilentSmart, 50% less noise

200 and 140 mm deep bowls

Thick steel sheet

80 cm base unit

# **DIMENSIONS**

Product height (mm): Product width (mm): 520 Product depth (mm): 200 Product length (mm): 1000 Net weight (Kg): 7,14