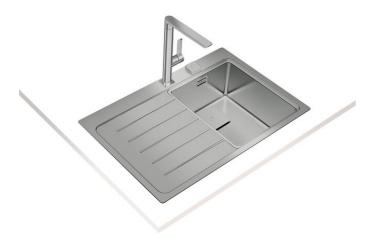

# **ZENIT RS15 1B 1D 78 TEKA** Inset PureLine Stainless Steel Sink

Main bowl depth: 200mm

Antibacterial Lifetime warranty SilentSmart

R15, easy to clean

#### **FEATURES**

PureLine stainless steel sink 1 bowl and 1 drainer, left hand Inset installation 18/10 Stainless steel Easy clean radius R15 corners  $3\frac{1}{2}$ " SQ automatic basket waste with siphon Decorative SQ cover SilentSmart, 50% less noise 200 mm deep bowl Thick steel sheet 45 cm base unit

## **DIMENSIONS**

Product height (mm): Product width (mm): 520 Product depth (mm): 200 Product length (mm): 780 Net weight (Kg): 4,94