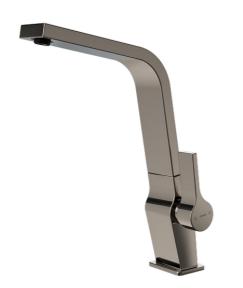

## ICC 915 TITANIUM Single lever kitchen tap with swivel spout

Anti-Scale Aerator

Fingerprint-Proof

PVD

Swivel spout

#### **FEATURES**

Metallic Edition, Titanium Collection
High spout kitchen tap
Swivel Spout
Anti-scale aerator
Cartridge with ceramic discs of high resistance
Highly precise temperature control
Greater handling sensitivity with smoother movements
Surface resistant to daily use (PVD)
3/8" - 1/2" flexible inlet pipes

#### **DIMENSIONS**

Product height (mm): 313 Product width (mm): Product depth (mm): Product length (mm): Net weight (Kg): 1,65