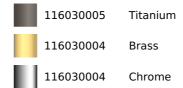

# TOTAL ICC 915 TITANIUM

Single lever kitchen tap with swivel spout











Anti-Scale Aerator

Fingerprint-Proof

PVD

Swivel Spout

### **REFERENCE**

REF: 116030005 EAN: 8434778002980

#### **FEATURES**

Metallic Edition, Titanium Collection
High spout kitchen tap
Swivel Spout
Anti-scale aerator
Cartridge with ceramic discs of high resistance
Highly precise temperature control
Greater handling sensitivity with smoother movements
Surface resistant to daily use (PVD)
3/8" - 1/2" flexible inlet pipes

### **DIMENSIONS**

Product height (mm): 313 Product width (mm): Product depth (mm): Product length (mm): Net weight (Kg): 1,65

## **COLOURS**