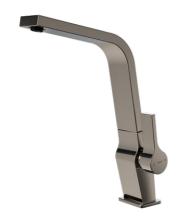

# TOTAL ICC 915 TITANIUM

Single lever kitchen tap with swivel spout

Anti-Scale Aerator

Fingerprint-Proof

PVD

Swivel Spout

#### **FEATURES**

Metallic Edition, Titanium Collection
High spout kitchen tap
Swivel Spout
Anti-scale aerator
Cartridge with ceramic discs of high resistance
Highly precise temperature control
Greater handling sensitivity with smoother movements
Surface resistant to daily use (PVD)
3/8" - 1/2" flexible inlet pipes