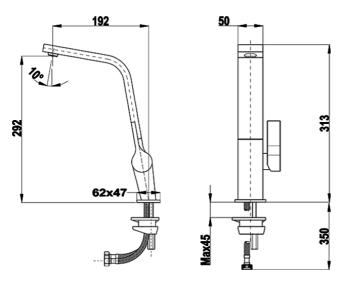

### **DIMENSIONS**

Product height (mm): 313 Product width (mm): Product depth (mm): Product length (mm): Net weight (Kg): 1,65