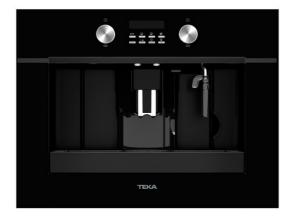

**CLC 855 GM BK** Built-in Coffee Maker with 30 programs and 15 bar pressure

**TEKA** 

#### **FEATURES**

Urban colors Edition Automatic built-in coffee machine Self-cleaning function Intensity, temperature and coffee quantity regulation Electronic control display Telescopic rails for an easy pull out of the coffee maker 30 automatic programs Automatic LED lights Capacity: 2 cups at once Easy removable container for coffee grounds 15 bar pump pressure Adjustable coffee, steam, and hot water pipes Integrated steel grinder for natural coffee beans (13 different ground positions) Coffee beans container, 200 gr capacity Pre-grounded coffee container 1,8 litres water tank Automatic decalcifier