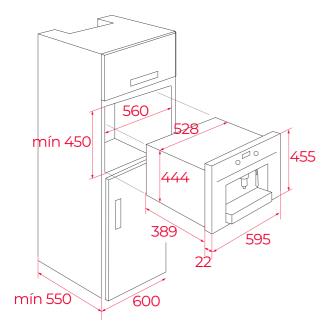

### DIMENSIONS

Product height (mm): 455 Product width (mm): 595 Product depth (mm): 412 Product length (mm): Net weight (Kg): 23