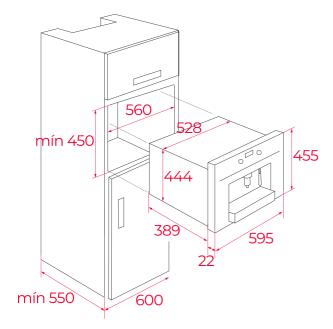

# **DIMENSIONS**

Product height (mm): 455 Product width (mm): 595 Product depth (mm): 412 Product length (mm): Net weight (Kg): 23