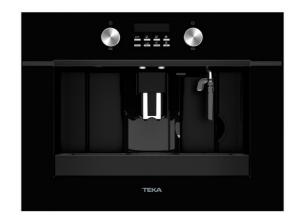

### **FEATURES**

**Urban colors Edition** 

Automatic built-in coffee machine

Self-cleaning function

Intensity, temperature and coffee quantity regulation

Electronic control display

Telescopic rails for an easy pull out of the coffee maker

30 automatic programs Automatic LED lights Capacity: 2 cups at once

Easy removable container for coffee grounds

15 bar pump pressure

Adjustable coffee, steam, and hot water pipes

Integrated steel grinder for natural coffee beans (13 different

ground positions)

Coffee beans container, 200 gr capacity

Pre-grounded coffee container

1,8 litres water tank Automatic decalcifier

### **COLOURS**

111630004

Black glass