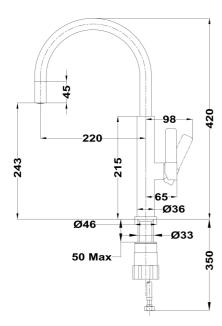

## **DIMENSIONS**

Product height (mm): 420 Product width (mm): Product depth (mm): Product length (mm): Net weight (Kg): 0,95