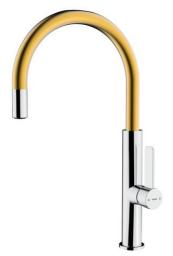

# **TOTAL FOT 995 BRASS TEKA**

# Single lever Kitchen Tap with aerator integrated in the spout

Anti-Scale Aerator

Easy\_Quick Fingerprint-Proof

PVD

Saving Water

Swivel Spout

### **FEATURES**

Metallic Edition, Brass Collection High spout kitchen tap Swivel spout Anti-scale aerator Cartridge with ceramic discs of high resistance Highly precise temperature control Greater handling sensitivity with smoother movements Easy-Quick fixation system 3/8" - 1/2" flexible inlet pipes

#### **COLOURS**

| 116030034 | Chrome Brass    |
|-----------|-----------------|
| 116030046 | Chrome Titanium |
| 116030046 | Chrome Black    |
| 116030046 | Chrome White    |
| 116030046 | Chrome          |
| 116030046 | Steam Grey      |
| 116030046 | Stone Grey      |
|           |                 |