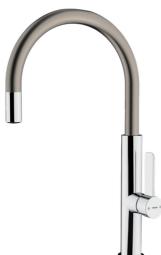

#### **FOT 995 TITANIUM**

Single lever kitchen tap with aerator integrated in the spout

Aerator

Ì Fingerprint-Proof installation

spout

# **FEATURES**

Metallic Edition, Titanium Collection High spout kitchen tap Swivel spout Anti-scale aerator Cartridge with ceramic discs of high resistance Highly precise temperature control Greater handling sensitivity with smoother movements Easy-Quick fixation system 3/8" - 1/2" flexible inlet pipes