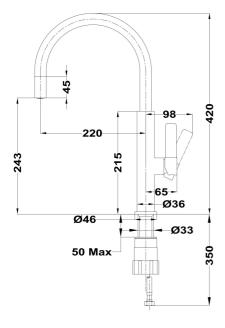

## DIMENSIONS

Product height (mm): 420 Product width (mm): Product depth (mm): **Product length (mm):** Net weight (Kg): 0,95