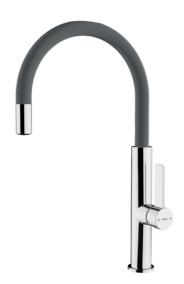

**TEKA** 

Single lever kitchen tap with aerator integrated in the spout

Anti-Scale Aerator Easy Saving installation Water

X

Swivel spout

## FEATURES

High spout kitchen tap Swivel spout Anti-scale aerator Cartridge with ceramic discs of high resistance Highly precise temperature control Greater handling sensitivity with smoother movements Easy-Quick fixation system 3/8" - 1/2" flexible inlet pipes