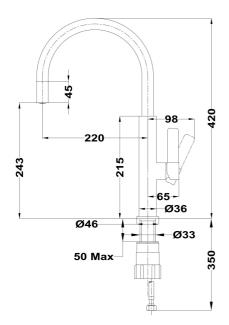

## DIMENSIONS

Product height (mm): Product width (mm): Product depth (mm): Product length (mm): Net weight (Kg): 0,95