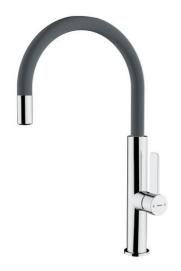

#### **TOTAL FOT 995 STONE GREY**

Single lever kitchen tap with aerator integrated in the spout

Anti-Scale Aerator

Easy\_Quick

Saving Water

Swivel Spout

#### **FEATURES**

High spout kitchen tap
Swivel spout
Anti-scale aerator
Cartridge with ceramic discs of high resistance
Highly precise temperature control
Greater handling sensitivity with smoother movements
Easy-Quick fixation system
3/8" - 1/2" flexible inlet pipes