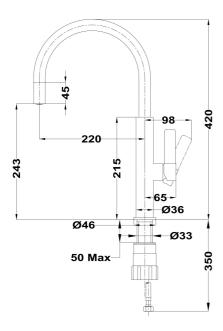

## **DIMENSIONS**

Product height (mm): Product width (mm): Product depth (mm): Product length (mm): Net weight (Kg): 0,95